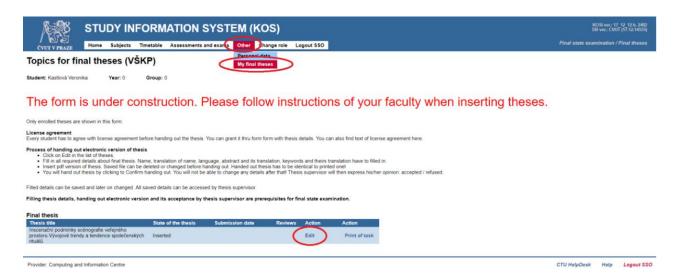

## Czech Technical University in Prague, Faculty of Architecture PUBLICATION OF DIPLOMA PROJECT IN THE KOS SYSTEM

DEADLINE FOR DIPLOMA PROJECT IS ......

- 1) LOG IN THE KOS SYSTEM USING YOUR USERNAME AND PASSWORD.
- 2) CHOOSE "Other" "My final thesis" "Edit" IN MENU.