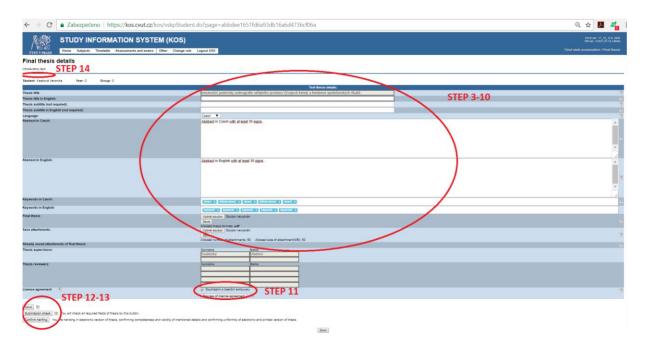

- 3) FILL IN THE FIELD "Thesis title in English".
- 4) CHOOSE FROM THE OPTION IN THE FIELD "Language".
- 5) FILL IN THE FIELD "Abstract in Czech" WITH AT LEAST 30 SIGNS.
- 6) FILL IN THE FIELD "Abstract in English" WITH AT LEAST 30 SIGNS.
- 7) FILL IN THE FIELD "Keywords in Czech" WITH AT LEAST 5 WORDS.
- 8) FILL IN THE FIELD "Keywords in English" WITH AT LEAST 5 WORDS.
- 9) FILL IN THE FIELD "Final thesis" "Vybrat soubor" WITH CHOSEN OF **DP POSTERS** IN PDF FORMAT OF MAX. 50MB AND CLICK ON "Save".
- 10) FILL IN THE FIELD "Save attachments" "Vybrat soubor" WITH CHOSEN FILE OF **DP BOOK PORTFOLIO** IN PDF FORMAT OF MAX. 50MB AND CLICK ON "Save".

Faculty of Architecture

International Office Thákurova 9, 166 34 Prague 6, Czech Republic

- 11) FILL IN THE FIELD "Save attachments" "Vybrat soubor" WITH CHOSEN FILE **OF**ILLUSTRATIVE IMAGE OF YOUR DP IN JPG FORMAT AND MAX SIZE. 50MB AND CLICK ON
  "Save". REPEAT 2-5 times THAT YOUR WORK HAS LOADED 2-5 SEPARATE ILLUSTRATIVE
  IMAGES IN THE KOS (ILLUSTRATIVE IMAGES WILL BE DISPLAYED AS INTRODUCTORY
  PICTURES OF YOUR WORK IN THE GALLERY OF FINAL THESES ON THE FA WEBSITE).
- 12) IN THE FIELD "Licence agreement" CHECK "Souhlasím s licenční smlouvou" (= ACCEPTANCE OF WITH LICENSE AGREEMENT).
- 13) CLICK ON THE FIELD "Save".
- 14) CLICK ON THE FIELD "Confirm handing".
- 15) CHECK IN THE TOP LEFT CORNER THAT "The operation was successful".